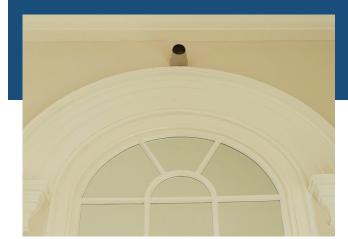

As part of the renovation, CIA, Blenheim Palace's fire and security partner, were asked to modernise the fire & security systems within The Orangery, in order to provide the level of security required to protect the heritage of this Listed Grade I property. Particular attention was paid to maintaining the aesthetic of such a historic building, whilst also securing it effectively for the future.

#### TECHNOLOGY

- Apollo intelligent auto-aligning beam detectors
- Apollo X95 smoke detectors
- Flush & base mounted sounder units
- Networked & monitored fixed dome cameras

CHRIS HILL Project Lead Surveyor