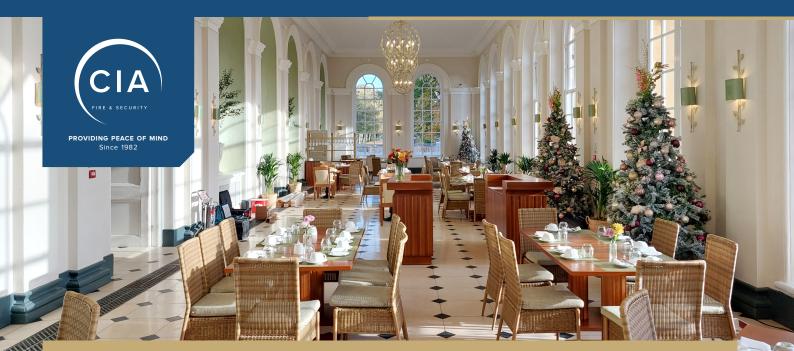

# The <u>III III</u> Orangery Blenheim Palace

Blenheim Palace is over 300 years old, so it's hardly surprising that the buildings, and collections within, need constant attention. In January 2023, the Palace embarked on an extensive restoration on the roof of The Orangery as part of its 10-year £40 million conservation project.

As part of the renovation, CIA, Blenheim Palace's fire and security partner, were asked to modernise the fire & security systems within The Orangery, in order to provide the level of security required to protect the heritage of this Listed Grade I property. Particular attention was paid to maintaining the aesthetic of such a historic building, whilst also securing it effectively for the future.

#### **BUILDING TYPE**

UNESCO World Heritage site. Birthplace of Winston Churchill.