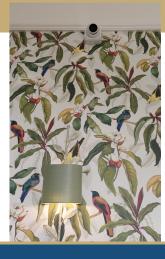

As part of the renovation, CIA, Blenheim Palace's fire and security partner, were asked to modernise the fire & security systems within The Orangery, in order to provide the level of security required to protect the heritage of this Listed Grade I property. Particular attention was paid to maintaining the aesthetic of such a historic building, whilst also securing it effectively for the future.

#### TECHNOLOGY

- Apollo intelligent auto-aligning beam detectors
- Apollo X95 smoke detectors
- Flush & base mounted sounder units
- Networked & monitored fixed dome cameras

CHRIS HILL Project Lead Surveyor