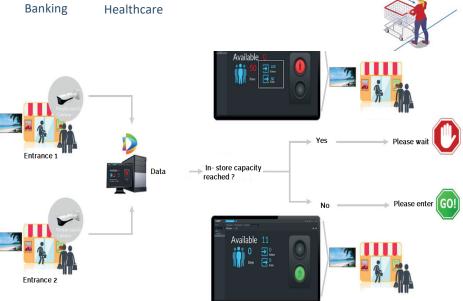

## THE SOLUTION

Retail

Working closely with our suppliers we have been able to provide realtime people counting & flow control solutions to deliver accurate flow statistics utilising the latest available CCTV iVMS technologies.

The system can be configured with screen displays at the entrance of the premises that inform customers and visitors of whether it is safe for them to enter or to wait until someone exits because maximum occupancy has been reached.

CCTV Camer

Store Capacity

**Digital Display** 

2m

Door Entr

Traffic

Light

People counting is ideal for measuring the number of customers or visitors entering or exiting a location and allows you to effectively monitor those groups within a location & accurately respond to the monitoring events to increase the safety & efficiency for businesses. People counting and flow control can be teamed with our exiting suite of solutions including our thermal that greatly increase the safety of customers and visitors by screening people before allowing them access.